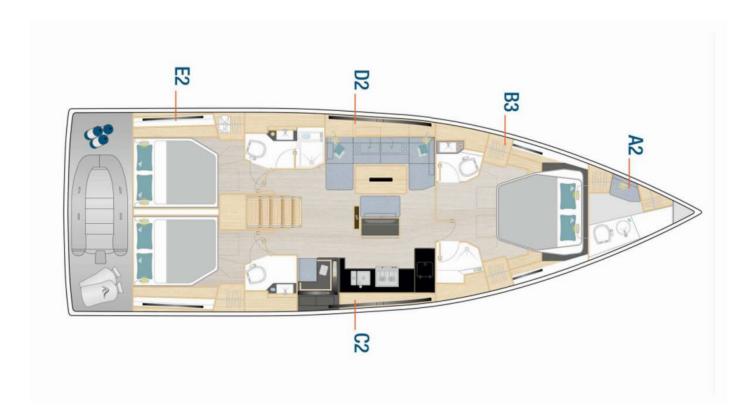

## Hanse 510 | Ocean Phoenix - OW (ID: 14227)

Sailboat Hanse 510 "Ocean Phoenix - OW" is located in **D-Marin Mandalina**, Croatia. Built in year 2024, it provides accommodation for 9 people in 3 + 1 cabins, with 3 + 1 toilets and shower(s).

## **Specification**

| Year of build | Length  | Berths | Cabins       | Engine x 1   | Fuel tank        |
|---------------|---------|--------|--------------|--------------|------------------|
| 2024          | 15.97 m | 9      | 3 + 1        | 110 hp       | 200 1            |
| Draft         | Beam    | wc     | Water tank   | Mainsail     | Headsail         |
| 2.43 m        | 4.91 m  | 3 + 1  | <b>450</b> l | furling/roll | self tacking jib |