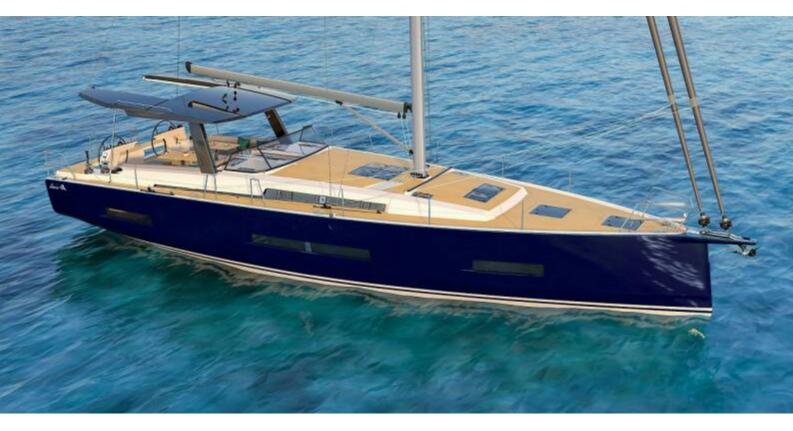

## Hanse 510 | Ocean Phoenix - OW (ID: 14227)

Sailboat Hanse 510 "Ocean Phoenix - OW" is located in **D-Marin Mandalina**, Croatia. Built in year 2024, it provides accommodation for 9 people in 3 + 1 cabins, with 3 + 1 toilets and shower(s).

## **Specification**

| Year of build | Length  | Berths | Cabins       | Engine x 1   | Fuel tank        |
|---------------|---------|--------|--------------|--------------|------------------|
| 2024          | 15.97 m | 9      | 3 + 1        | 110 hp       | 200 1            |
| Draft         | Beam    | wc     | Water tank   | Mainsail     | Headsail         |
| 2.43 m        | 4.91 m  | 3 + 1  | <b>450</b> l | furling/roll | self tacking jib |