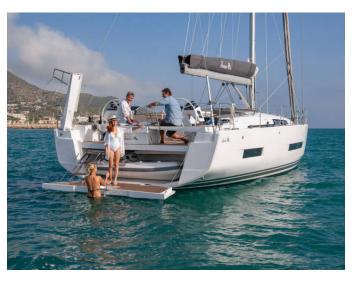

## Hanse 510 | Ocean Phoenix - OW (ID: 14227)

Sailboat Hanse 510 "Ocean Phoenix - OW" is located in **D-Marin Mandalina**, Croatia. Built in year 2024, it provides accommodation for 9 people in 3 + 1 cabins, with 3 + 1 toilets and shower(s).

## **Specification**

| Year of build | Length  | Berths | Cabins       | Engine x 1   | Fuel tank        |
|---------------|---------|--------|--------------|--------------|------------------|
| 2024          | 15.97 m | 9      | 3 + 1        | 110 hp       | 200 1            |
| Draft         | Beam    | wc     | Water tank   | Mainsail     | Headsail         |
| 2.43 m        | 4.91 m  | 3 + 1  | <b>450</b> l | furling/roll | self tacking jib |

**CLICK HERE FOR MORE INFORMATION** 

or scan the following QR code >

✓ Bed linen ✓ Cockpit cushions ✓ Sundeck cushions Comfort ✓ Bathing platform ✓ Cockpit fridge ✓ Cockpit table Deck ✓ Cockpit/stern, outside shower ✓ Dinghy ✓ Grill/Barbecue/Plancha ✓ Hard Top Bimini ✓ Smart tender system ✓ Sprayhood ✓ Teak cockpit Teak deck ✓ Outdoor speakers ✓ Radio CD player ✓ TV ✓ Wet bar Entertainment ✓ Freezer ✓ Hot water ✓ Kitchen utensils (Galley equipment, cutlery) ✓ Oven Galley ✓ Refrigerator ✓ Stove Interior Electric toilet ✓ Autopilot ✓ Bow thruster ✓ GPS chart plotter ✓ GPS chart plotter - cockpit Navigation ✓ Nautical charts
✓ Pilot book
✓ Stern thruster
✓ Tridata Safety ✓ VHF radio Sails Electric primary winch ✓ Air Conditioning ✓ Battery charger ✓ Generator ✓ Heating ✓ Inverter Yacht electrics