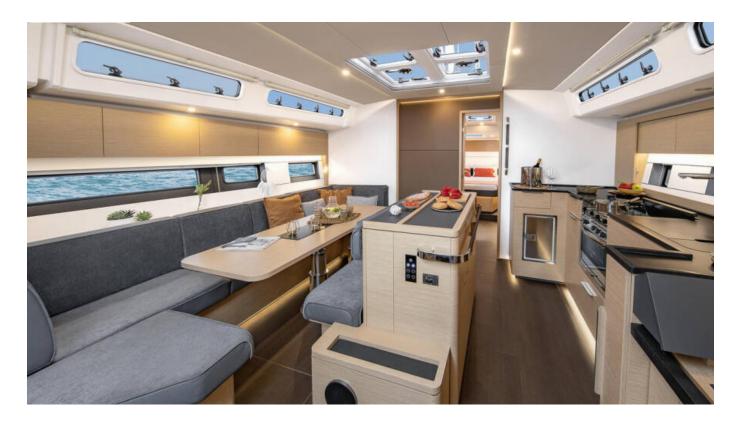

**CLICK HERE FOR MORE INFORMATION** 

or scan the following QR code >

✓ Bed linen ✓ Cockpit cushions ✓ Sundeck cushions Comfort ✓ Bathing platform ✓ Cockpit fridge ✓ Cockpit table Deck ✓ Cockpit/stern, outside shower ✓ Dinghy ✓ Grill/Barbecue/Plancha ✓ Hard Top Bimini ✓ Smart tender system ✓ Sprayhood ✓ Teak cockpit Teak deck ✓ Outdoor speakers ✓ Radio CD player ✓ TV ✓ Wet bar Entertainment ✓ Freezer ✓ Hot water ✓ Kitchen utensils (Galley equipment, cutlery) ✓ Oven Galley ✓ Refrigerator ✓ Stove Interior Electric toilet ✓ Autopilot ✓ Bow thruster ✓ GPS chart plotter ✓ GPS chart plotter - cockpit Navigation ✓ Nautical charts
✓ Pilot book
✓ Stern thruster
✓ Tridata Safety ✓ VHF radio Sails Electric primary winch ✓ Air Conditioning ✓ Battery charger ✓ Generator ✓ Heating ✓ Inverter Yacht electrics