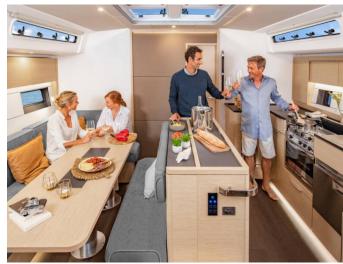

**CLICK HERE FOR MORE INFORMATION** 

or scan the following QR code >

✓ Bed linen ✓ Cockpit cushions ✓ Sundeck cushions Comfort ✓ Bathing platform ✓ Cockpit fridge ✓ Cockpit table Deck ✓ Cockpit/stern, outside shower ✓ Dinghy ✓ Grill/Barbecue/Plancha ✓ Hard Top Bimini ✓ Smart tender system ✓ Sprayhood ✓ Teak cockpit Teak deck ✓ Outdoor speakers ✓ Radio CD player ✓ TV ✓ Wet bar Entertainment ✓ Freezer ✓ Hot water ✓ Kitchen utensils (Galley equipment, cutlery) ✓ Oven Galley ✓ Refrigerator ✓ Stove Interior Electric toilet ✓ Autopilot ✓ Bow thruster ✓ GPS chart plotter ✓ GPS chart plotter - cockpit Navigation ✓ Nautical charts
✓ Pilot book
✓ Stern thruster
✓ Tridata Safety ✓ VHF radio Sails Electric primary winch ✓ Air Conditioning ✓ Battery charger ✓ Generator ✓ Heating ✓ Inverter Yacht electrics