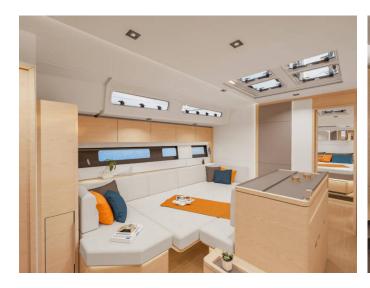

## Hanse 510 | Ocean Phoenix - OW (ID: 14227)

Sailboat Hanse 510 "Ocean Phoenix - OW" is located in **D-Marin Mandalina**, Croatia. Built in year 2024, it provides accommodation for 9 people in 3 + 1 cabins, with 3 + 1 toilets and shower(s).

## **Specification**

| Year of build | Length  | Berths | Cabins       | Engine x 1   | Fuel tank        |
|---------------|---------|--------|--------------|--------------|------------------|
| 2024          | 15.97 m | 9      | 3 + 1        | 110 hp       | 200 1            |
| Draft         | Beam    | wc     | Water tank   | Mainsail     | Headsail         |
| 2.43 m        | 4.91 m  | 3 + 1  | <b>450</b> l | furling/roll | self tacking jib |