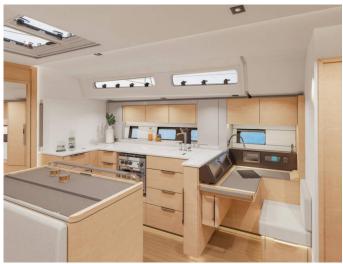

## Hanse 510 | Ocean Phoenix - OW (ID: 14227)

Sailboat Hanse 510 "Ocean Phoenix - OW" is located in **D-Marin Mandalina**, Croatia. Built in year 2024, it provides accommodation for 9 people in 3 + 1 cabins, with 3 + 1 toilets and shower(s).

## **Specification**

| Year of build | Length  | Berths | Cabins       | Engine x 1   | Fuel tank        |
|---------------|---------|--------|--------------|--------------|------------------|
| 2024          | 15.97 m | 9      | 3 + 1        | 110 hp       | 200 1            |
| Draft         | Beam    | wc     | Water tank   | Mainsail     | Headsail         |
| 2.43 m        | 4.91 m  | 3 + 1  | <b>450</b> l | furling/roll | self tacking jib |