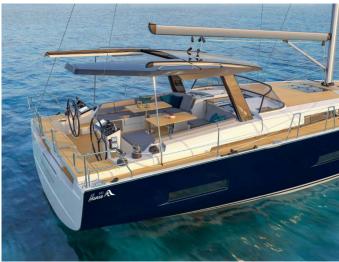

**CLICK HERE FOR MORE INFORMATION** 

or scan the following QR code >

✓ Bed linen ✓ Cockpit cushions ✓ Sundeck cushions Comfort ✓ Bathing platform ✓ Cockpit fridge ✓ Cockpit table Deck ✓ Cockpit/stern, outside shower ✓ Dinghy ✓ Grill/Barbecue/Plancha ✓ Hard Top Bimini ✓ Smart tender system ✓ Sprayhood ✓ Teak cockpit Teak deck ✓ Outdoor speakers ✓ Radio CD player ✓ TV ✓ Wet bar Entertainment ✓ Freezer ✓ Hot water ✓ Kitchen utensils (Galley equipment, cutlery) ✓ Oven Galley ✓ Refrigerator ✓ Stove Interior Electric toilet ✓ Autopilot ✓ Bow thruster ✓ GPS chart plotter ✓ GPS chart plotter - cockpit Navigation ✓ Nautical charts
✓ Pilot book
✓ Stern thruster
✓ Tridata Safety ✓ VHF radio Sails Electric primary winch ✓ Air Conditioning ✓ Battery charger ✓ Generator ✓ Heating ✓ Inverter Yacht electrics