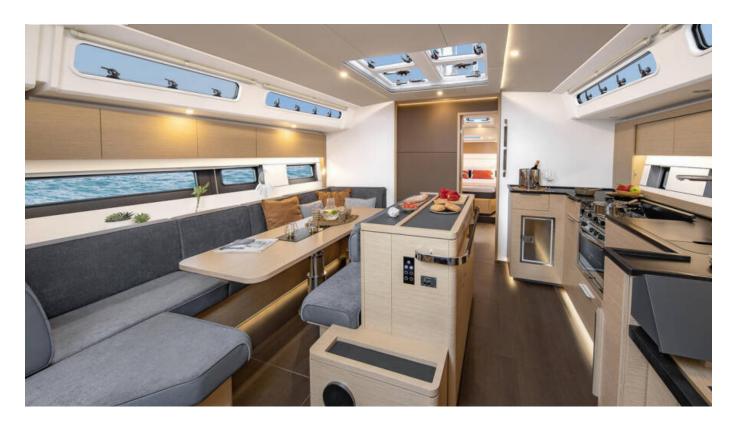

**CLICK HERE FOR MORE INFORMATION** 

or scan the following QR code >

✓ Bed linen ✓ Cockpit cushions Comfort ✓ Bathing platform ✓ Bimini top ✓ Cockpit table Deck ✓ Cockpit/stern, outside shower ✓ Dinghy ✓ Sprayhood ✓ Teak cockpit ✓ Outdoor speakers ✓ Radio CD player Entertainment ✓ Hot water 
✓ Kitchen utensils (Galley equipment, cutlery) 
✓ Oven Galley ✓ Refrigerator ✓ Stove ✓ Convertible table in salon ✓ Electric toilet Interior ✓ Autopilot ✓ Bow thruster ✓ GPS chart plotter - cockpit ✓ Nautical charts Navigation ✓ Pilot book ✓ Tridata Safety ✓ VHF radio Sails Electric primary winch ✓ Air Conditioning ✓ Battery charger ✓ Generator ✓ Heating ✓ Inverter Yacht electrics