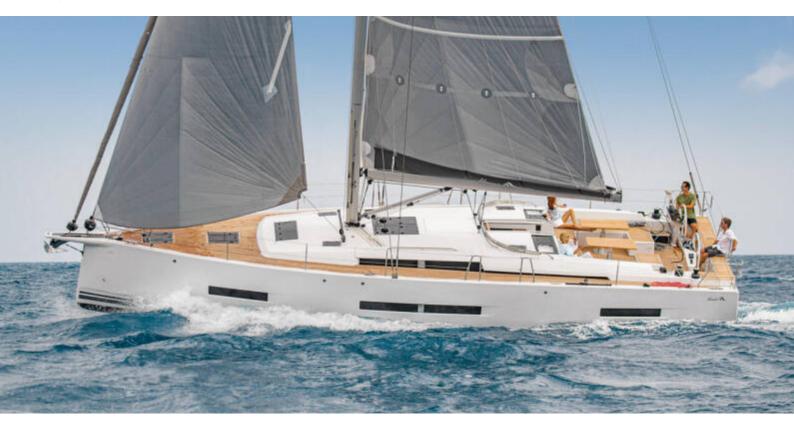

## Hanse 510 | Balance (ID: 16061)

Sailboat Hanse 510 "Balance" is located in D - Marin Dalmacija, Croatia. Built in year 2025, it provides accommodation for 12 people in 5 + 1 cabins, with 3 + 1 toilets and shower(s).

## **Specification**

| Year of build | Length  | Berths | Cabins     | Engine x 1  | Fuel tank        |
|---------------|---------|--------|------------|-------------|------------------|
| 2025          | 15.97 m | 12     | 5 + 1      | 80 hp       | 200 1            |
| Draft         | Beam    | WC     | Water tank | Mainsail    | Headsail         |
| 2.43 m        | 4.91 m  | 3 + 1  | 4501       | full batten | self tacking jib |