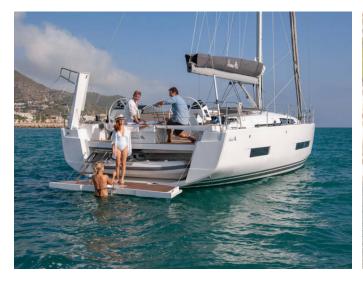

## Hanse 510 | Balance (ID: 16061)

Sailboat Hanse 510 "Balance" is located in D - Marin Dalmacija, Croatia. Built in year 2025, it provides accommodation for 12 people in 5 + 1 cabins, with 3 + 1 toilets and shower(s).

## **Specification**

| Year of build | Length  | Berths | Cabins     | Engine x 1  | Fuel tank        |
|---------------|---------|--------|------------|-------------|------------------|
| 2025          | 15.97 m | 12     | 5 + 1      | 80 hp       | 200 1            |
| Draft         | Beam    | WC     | Water tank | Mainsail    | Headsail         |
| 2.43 m        | 4.91 m  | 3 + 1  | 4501       | full batten | self tacking jib |