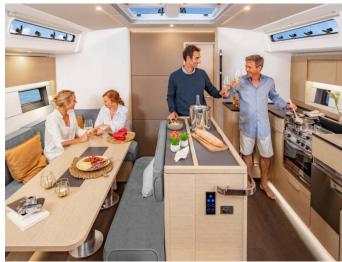

**CLICK HERE FOR MORE INFORMATION** 

or scan the following QR code >

✓ Bed linen ✓ Cockpit cushions Comfort ✓ Bathing platform ✓ Bimini top ✓ Cockpit table Deck ✓ Cockpit/stern, outside shower ✓ Dinghy ✓ Sprayhood ✓ Teak cockpit ✓ Outdoor speakers ✓ Radio CD player Entertainment ✓ Hot water 
✓ Kitchen utensils (Galley equipment, cutlery) 
✓ Oven Galley ✓ Refrigerator ✓ Stove ✓ Convertible table in salon ✓ Electric toilet Interior ✓ Autopilot ✓ Bow thruster ✓ GPS chart plotter - cockpit ✓ Nautical charts Navigation ✓ Pilot book ✓ Tridata Safety ✓ VHF radio Sails Electric primary winch ✓ Air Conditioning ✓ Battery charger ✓ Generator ✓ Heating ✓ Inverter Yacht electrics