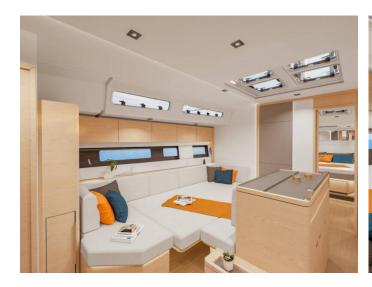

## Hanse 510 | Balance (ID: 16061)

Sailboat Hanse 510 "Balance" is located in D - Marin Dalmacija, Croatia. Built in year 2025, it provides accommodation for 12 people in 5 + 1 cabins, with 3 + 1 toilets and shower(s).

**CLICK HERE FOR MORE INFORMATION** 

or scan the following QR code >

✓ Bed linen ✓ Cockpit cushions Comfort ✓ Bathing platform ✓ Bimini top ✓ Cockpit table Deck ✓ Cockpit/stern, outside shower ✓ Dinghy ✓ Sprayhood ✓ Teak cockpit ✓ Outdoor speakers ✓ Radio CD player Entertainment ✓ Hot water 
✓ Kitchen utensils (Galley equipment, cutlery) 
✓ Oven Galley ✓ Refrigerator ✓ Stove ✓ Convertible table in salon ✓ Electric toilet Interior ✓ Autopilot ✓ Bow thruster ✓ GPS chart plotter - cockpit ✓ Nautical charts Navigation ✓ Pilot book ✓ Tridata Safety ✓ VHF radio Sails Electric primary winch ✓ Air Conditioning ✓ Battery charger ✓ Generator ✓ Heating ✓ Inverter Yacht electrics