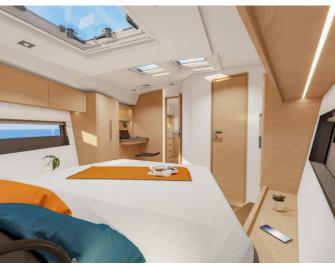

## Hanse 510 | Balance (ID: 16061)

Sailboat Hanse 510 "Balance" is located in D - Marin Dalmacija, Croatia. Built in year 2025, it provides accommodation for 12 people in 5 + 1 cabins, with 3 + 1 toilets and shower(s).

**CLICK HERE FOR MORE INFORMATION** 

or scan the following QR code >

✓ Bed linen ✓ Cockpit cushions Comfort ✓ Bathing platform ✓ Bimini top ✓ Cockpit table Deck ✓ Cockpit/stern, outside shower ✓ Dinghy ✓ Sprayhood ✓ Teak cockpit ✓ Outdoor speakers ✓ Radio CD player Entertainment ✓ Hot water 
✓ Kitchen utensils (Galley equipment, cutlery) 
✓ Oven Galley ✓ Refrigerator ✓ Stove ✓ Convertible table in salon ✓ Electric toilet Interior ✓ Autopilot ✓ Bow thruster ✓ GPS chart plotter - cockpit ✓ Nautical charts Navigation ✓ Pilot book ✓ Tridata Safety ✓ VHF radio Sails Electric primary winch ✓ Air Conditioning ✓ Battery charger ✓ Generator ✓ Heating ✓ Inverter Yacht electrics