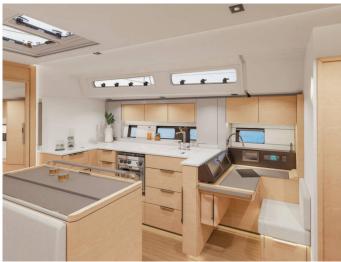

## Hanse 510 | Balance (ID: 16061)

Sailboat Hanse 510 "Balance" is located in D - Marin Dalmacija, Croatia. Built in year 2025, it provides accommodation for 12 people in 5 + 1 cabins, with 3 + 1 toilets and shower(s).

## **Specification**

| Year of build | Length  | Berths | Cabins     | Engine x 1  | Fuel tank        |
|---------------|---------|--------|------------|-------------|------------------|
| 2025          | 15.97 m | 12     | 5 + 1      | 80 hp       | 200 1            |
| Draft         | Beam    | WC     | Water tank | Mainsail    | Headsail         |
| 2.43 m        | 4.91 m  | 3 + 1  | 4501       | full batten | self tacking jib |

**CLICK HERE FOR MORE INFORMATION** 

or scan the following QR code >

✓ Bed linen ✓ Cockpit cushions Comfort ✓ Bathing platform ✓ Bimini top ✓ Cockpit table Deck ✓ Cockpit/stern, outside shower ✓ Dinghy ✓ Sprayhood ✓ Teak cockpit ✓ Outdoor speakers ✓ Radio CD player Entertainment ✓ Hot water 
✓ Kitchen utensils (Galley equipment, cutlery) 
✓ Oven Galley ✓ Refrigerator ✓ Stove ✓ Convertible table in salon ✓ Electric toilet Interior ✓ Autopilot ✓ Bow thruster ✓ GPS chart plotter - cockpit ✓ Nautical charts Navigation ✓ Pilot book ✓ Tridata Safety ✓ VHF radio Sails Electric primary winch ✓ Air Conditioning ✓ Battery charger ✓ Generator ✓ Heating ✓ Inverter Yacht electrics