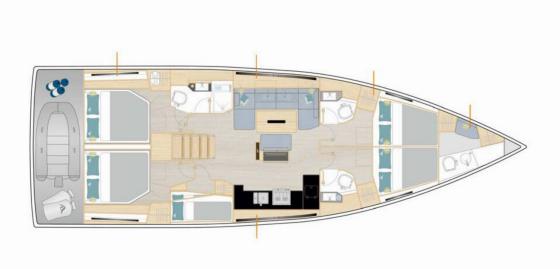

## Hanse 510 | Balance (ID: 16061)

Sailboat Hanse 510 "Balance" is located in D - Marin Dalmacija, Croatia. Built in year 2025, it provides accommodation for 12 people in 5 + 1 cabins, with 3 + 1 toilets and shower(s).

## **Specification**

| Year of build | Length  | Berths | Cabins     | Engine x 1  | Fuel tank        |
|---------------|---------|--------|------------|-------------|------------------|
| 2025          | 15.97 m | 12     | 5 + 1      | 80 hp       | 200 1            |
| Draft         | Beam    | WC     | Water tank | Mainsail    | Headsail         |
| 2.43 m        | 4.91 m  | 3 + 1  | 4501       | full batten | self tacking jib |