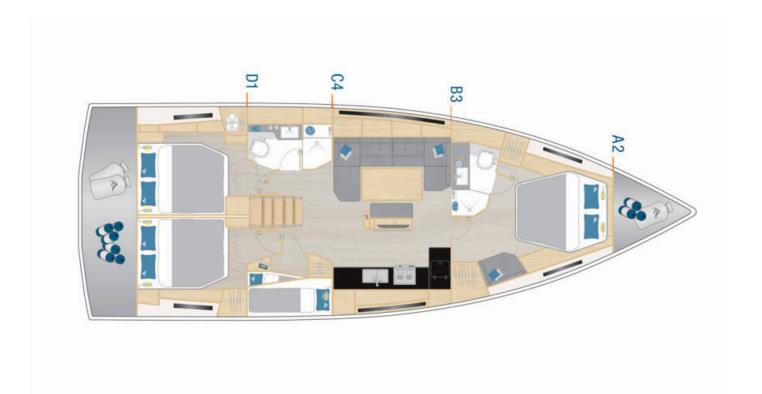

## **Specification**

| Year of build | Length  | Berths | Cabins     | Engine x 1  | Fuel tank        |
|---------------|---------|--------|------------|-------------|------------------|
| 2023          | 14.60 m | 9      | 4          | 57 hp       | 2101             |
| Draft         | Beam    | wc     | Water tank | Mainsail    | Headsail         |
| 2.25 m        | 4.79 m  | 2      | 450 1      | full batten | self tacking jib |