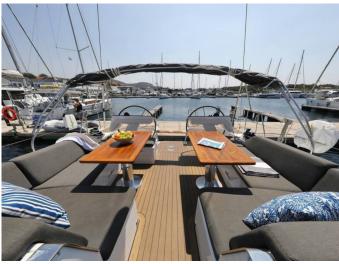

## $Hanse\ 460\ |\ Salacia\ -\ OW\ {\tiny (ID:\ 12331)}$

Sailboat Hanse 460 "Salacia - OW" is located in D-Marin Mandalina, Croatia. Built in year 2023, it provides accommodation for 9 people in 4 cabins, with 2 toilets and shower(s).

## **Specification**

| Year of build | Length  | Berths | Cabins     | Engine x 1  | Fuel tank        |
|---------------|---------|--------|------------|-------------|------------------|
| 2023          | 14.60 m | 9      | 4          | 57 hp       | 2101             |
| Draft         | Beam    | wc     | Water tank | Mainsail    | Headsail         |
| 2.25 m        | 4.79 m  | 2      | 450 1      | full batten | self tacking jib |