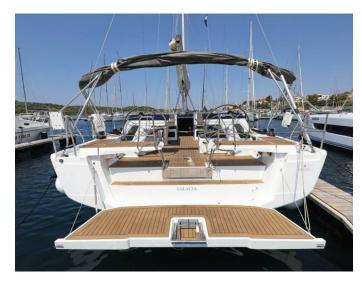

**CLICK HERE FOR MORE INFORMATION** 

or scan the following QR code >

✓ Bed linen ✓ Cockpit cushions Comfort ✓ Bathing platform ✓ Bimini top ✓ Cockpit table Deck ✓ Cockpit/stern, outside shower ✓ Dinghy ✓ Sprayhood ✓ Teak cockpit ✓ Outdoor speakers ✓ Radio CD player Entertainment ✓ Hot water 
✓ Kitchen utensils (Galley equipment, cutlery) 
✓ Oven Galley ✓ Refrigerator ✓ Stove ✓ Autopilot ✓ Bow thruster ✓ GPS chart plotter - cockpit **Navigation** ✓ Navigation (Nautical) charts and nautical guide
✓ Pilot book
✓ Tridata Safety ✓ VHF radio ✓ Battery charger ✓ Inverter Yacht electrics