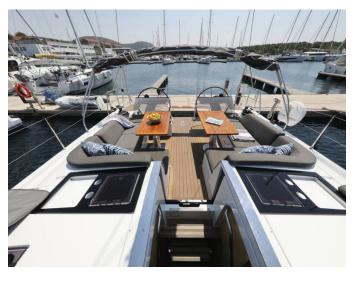

## $Hanse\ 460\ |\ Salacia\ -\ OW\ {\tiny (ID:\ 12331)}$

Sailboat Hanse 460 "Salacia - OW" is located in D-Marin Mandalina, Croatia. Built in year 2023, it provides accommodation for 9 people in 4 cabins, with 2 toilets and shower(s).

## **Specification**

| Year of build | Length  | Berths | Cabins     | Engine x 1  | Fuel tank        |
|---------------|---------|--------|------------|-------------|------------------|
| 2023          | 14.60 m | 9      | 4          | 57 hp       | 2101             |
| Draft         | Beam    | wc     | Water tank | Mainsail    | Headsail         |
| 2.25 m        | 4.79 m  | 2      | 450 1      | full batten | self tacking jib |