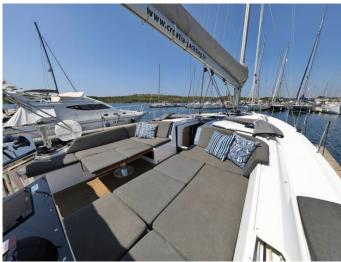

## $Hanse\ 460\ |\ Salacia\ -\ OW\ {\tiny (ID:\ 12331)}$

Sailboat Hanse 460 "Salacia - OW" is located in D-Marin Mandalina, Croatia. Built in year 2023, it provides accommodation for 9 people in 4 cabins, with 2 toilets and shower(s).

## **Specification**

| Year of build | Length  | Berths | Cabins     | Engine x 1  | Fuel tank        |
|---------------|---------|--------|------------|-------------|------------------|
| 2023          | 14.60 m | 9      | 4          | 57 hp       | 2101             |
| Draft         | Beam    | wc     | Water tank | Mainsail    | Headsail         |
| 2.25 m        | 4.79 m  | 2      | 450 1      | full batten | self tacking jib |