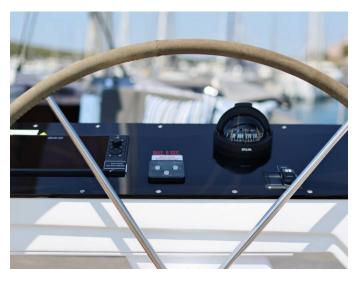

## **Specification**

| Year of build | Length  | Berths | Cabins     | Engine x 1  | Fuel tank        |
|---------------|---------|--------|------------|-------------|------------------|
| 2023          | 14.60 m | 9      | 4          | 57 hp       | 2101             |
| Draft         | Beam    | wc     | Water tank | Mainsail    | Headsail         |
| 2.25 m        | 4.79 m  | 2      | 450 1      | full batten | self tacking jib |

**CLICK HERE FOR MORE INFORMATION** 

or scan the following QR code >

✓ Bed linen ✓ Cockpit cushions Comfort ✓ Bathing platform ✓ Bimini top ✓ Cockpit table Deck ✓ Cockpit/stern, outside shower ✓ Dinghy ✓ Sprayhood ✓ Teak cockpit ✓ Outdoor speakers ✓ Radio CD player Entertainment ✓ Hot water 
✓ Kitchen utensils (Galley equipment, cutlery) 
✓ Oven Galley ✓ Refrigerator ✓ Stove ✓ Autopilot ✓ Bow thruster ✓ GPS chart plotter - cockpit **Navigation** ✓ Navigation (Nautical) charts and nautical guide
✓ Pilot book
✓ Tridata Safety ✓ VHF radio ✓ Battery charger ✓ Inverter Yacht electrics