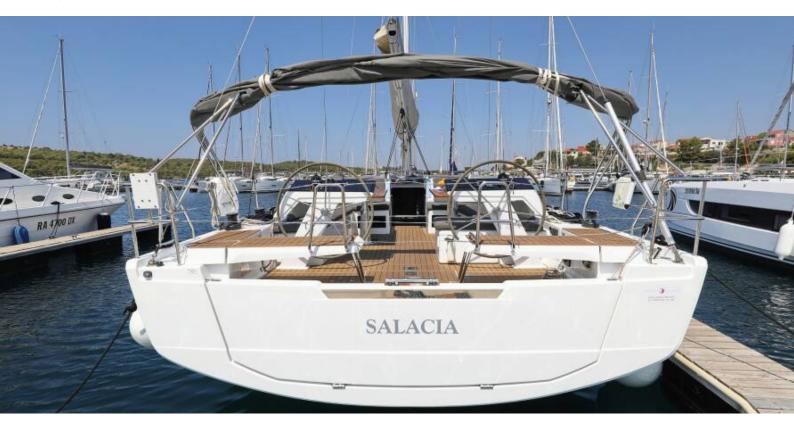

## $Hanse\ 460\ |\ Salacia\ -\ OW\ {\tiny (ID:\ 12331)}$

Sailboat Hanse 460 "Salacia - OW" is located in D-Marin Mandalina, Croatia. Built in year 2023, it provides accommodation for 9 people in 4 cabins, with 2 toilets and shower(s).

## **Specification**

| Year of build | Length  | Berths | Cabins     | Engine x 1  | Fuel tank        |
|---------------|---------|--------|------------|-------------|------------------|
| 2023          | 14.60 m | 9      | 4          | 57 hp       | 2101             |
| Draft         | Beam    | wc     | Water tank | Mainsail    | Headsail         |
| 2.25 m        | 4.79 m  | 2      | 450 1      | full batten | self tacking jib |