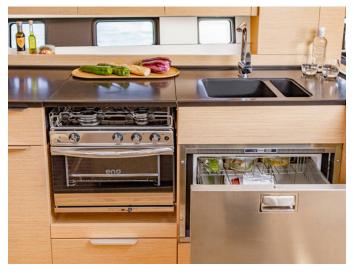

**CLICK HERE FOR MORE INFORMATION** 

or scan the following QR code >

✓ Bed linen ✓ Cockpit cushions Comfort ✓ Bathing platform ✓ Bimini top ✓ Cockpit table Deck ✓ Cockpit/stern, outside shower ✓ Dinghy ✓ Sprayhood ✓ Teak cockpit ✓ Outdoor speakers ✓ Radio CD player Entertainment ✓ Hot water 
✓ Kitchen utensils (Galley equipment, cutlery) 
✓ Oven Galley ✓ Refrigerator ✓ Stove Interior ✓ Convertible table in salon ✓ Autopilot ✓ Bow thruster ✓ GPS chart plotter - cockpit ✓ Nautical charts Navigation ✓ Pilot book ✓ Tridata Safety ✓ VHF radio Sails Electric halyard winch ✓ Battery charger ✓ Inverter Yacht electrics

Gallery \_\_\_\_\_ Hanse 460 | Perfect Stranger

Gallery \_\_\_\_\_ Hanse 460 | Perfect Stranger

**Check prices and availability** 