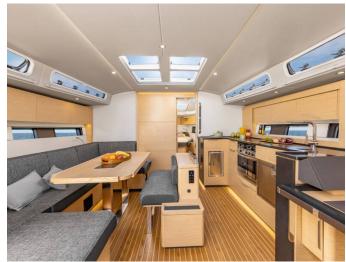

**CLICK HERE FOR MORE INFORMATION** 

or scan the following QR code >

✓ Bed linen ✓ Cockpit cushions Comfort ✓ Bathing platform ✓ Bimini top ✓ Cockpit table Deck ✓ Cockpit/stern, outside shower ✓ Dinghy ✓ Sprayhood ✓ Teak cockpit ✓ Outdoor speakers ✓ Radio CD player Entertainment ✓ Hot water 
✓ Kitchen utensils (Galley equipment, cutlery) 
✓ Oven Galley ✓ Refrigerator ✓ Stove Interior ✓ Convertible table in salon ✓ Autopilot ✓ Bow thruster ✓ GPS chart plotter - cockpit ✓ Nautical charts Navigation ✓ Pilot book ✓ Tridata Safety ✓ VHF radio Sails Electric halyard winch ✓ Battery charger ✓ Inverter Yacht electrics