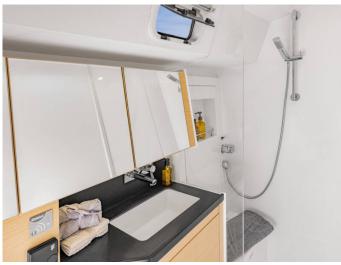

## **Specification**

| Year of build | Length  | Berths | Cabins     | Engine x 1  | Fuel tank        |
|---------------|---------|--------|------------|-------------|------------------|
| 2025          | 14.60 m | 12     | 5          | 57 hp       | 200 1            |
| Draft         | Beam    | WC     | Water tank | Mainsail    | Headsail         |
| 2.25 m        | 4.79 m  | 3      | 4501       | full batten | self tacking jib |

Gallery \_\_\_\_\_ Hanse 460 | Perfect Stranger

Gallery \_\_\_\_\_ Hanse 460 | Perfect Stranger

**Check prices and availability** 