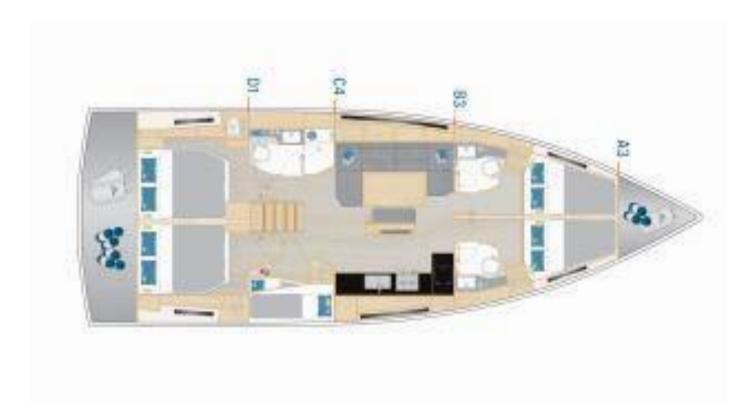

## Hanse 460 | Perfect Stranger (ID: 16872)

Sailboat Hanse 460 "Perfect Stranger" is located in **D** - Marin Dalmacija, Croatia. Built in year 2025, it provides accommodation for 12 people in 5 cabins, with 3 toilets and shower(s).

## **Specification**

| Year of build | Length  | Berths | Cabins     | Engine x 1  | Fuel tank        |
|---------------|---------|--------|------------|-------------|------------------|
| 2025          | 14.60 m | 12     | 5          | 57 hp       | 200 1            |
| Draft         | Beam    | WC     | Water tank | Mainsail    | Headsail         |
| 2.25 m        | 4.79 m  | 3      | 4501       | full batten | self tacking jib |