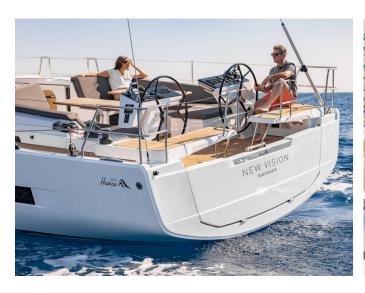

## Hanse 460 | Perfect Stranger (ID: 16872)

Sailboat Hanse 460 "Perfect Stranger" is located in **D** - Marin Dalmacija, Croatia. Built in year 2025, it provides accommodation for 12 people in 5 cabins, with 3 toilets and shower(s).

## **Specification**

| Year of build | Length  | Berths | Cabins     | Engine x 1  | Fuel tank        |
|---------------|---------|--------|------------|-------------|------------------|
| 2025          | 14.60 m | 12     | 5          | 57 hp       | 200 1            |
| Draft         | Beam    | WC     | Water tank | Mainsail    | Headsail         |
| 2.25 m        | 4.79 m  | 3      | 4501       | full batten | self tacking jib |