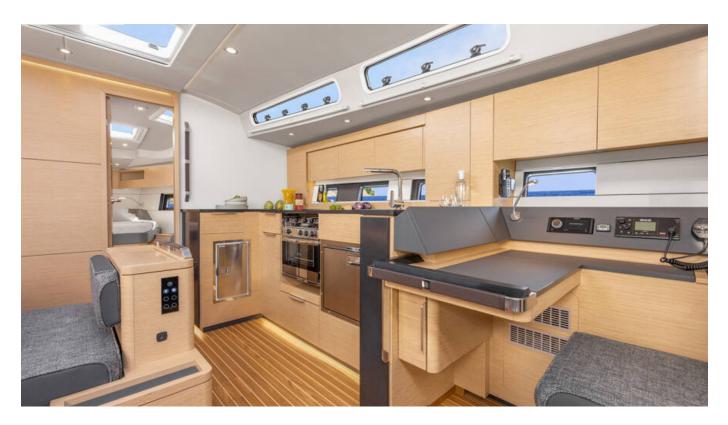

**CLICK HERE FOR MORE INFORMATION** 

or scan the following QR code >

✓ Bed linen ✓ Cockpit cushions Comfort ✓ Bathing platform ✓ Bimini top ✓ Cockpit table Deck ✓ Cockpit/stern, outside shower ✓ Dinghy ✓ Sprayhood ✓ Teak cockpit ✓ Outdoor speakers ✓ Radio CD player Entertainment ✓ Hot water 
✓ Kitchen utensils (Galley equipment, cutlery) 
✓ Oven Galley ✓ Refrigerator ✓ Stove Interior ✓ Convertible table in salon ✓ Autopilot ✓ Bow thruster ✓ GPS chart plotter - cockpit ✓ Nautical charts Navigation ✓ Pilot book ✓ Tridata Safety ✓ VHF radio Sails Electric halyard winch ✓ Battery charger ✓ Inverter Yacht electrics