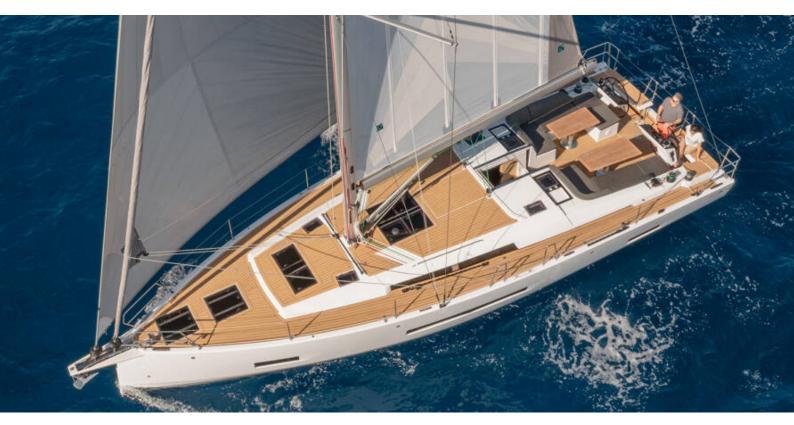

## Hanse 460 | Perfect Stranger (ID: 16872)

Sailboat Hanse 460 "Perfect Stranger" is located in **D** - Marin Dalmacija, Croatia. Built in year 2025, it provides accommodation for 12 people in 5 cabins, with 3 toilets and shower(s).

## **Specification**

| Year of build | Length  | Berths | Cabins     | Engine x 1  | Fuel tank        |
|---------------|---------|--------|------------|-------------|------------------|
| 2025          | 14.60 m | 12     | 5          | 57 hp       | 200 1            |
| Draft         | Beam    | WC     | Water tank | Mainsail    | Headsail         |
| 2.25 m        | 4.79 m  | 3      | 4501       | full batten | self tacking jib |