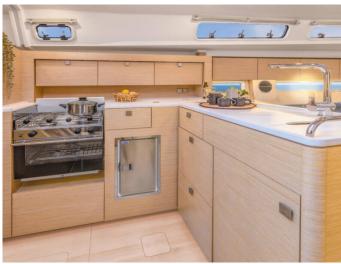

## Hanse 410 | Cleo (ID: 16069)

Sailboat Hanse 410 "Cleo" is located in D - Marin Dalmacija, Croatia. Built in year 2025, it provides accommodation for 8 people in 3 cabins, with 2 toilets and shower(s).

**CLICK HERE FOR MORE INFORMATION** 

or scan the following QR code >

✓ Bed linen ✓ Cockpit cushions Comfort ✓ Bathing platform ✓ Bimini top ✓ Cockpit table Deck ✓ Cockpit/stern, outside shower ✓ Dinghy ✓ Sprayhood ✓ Teak cockpit ✓ Outdoor speakers ✓ Radio CD mp3 player + USB Entertainment ✓ Hot water 
✓ Kitchen utensils (Galley equipment, cutlery) 
✓ Oven Galley ✓ Refrigerator ✓ Stove Interior ✓ Salon ✓ Autopilot ✓ Bow thruster ✓ GPS chart plotter - cockpit ✓ Nautical charts Navigation ✓ Pilot book ✓ Tridata Safety ✓ VHF radio ✓ Battery charger ✓ Inverter Yacht electrics

Gallery \_\_\_\_\_ Hanse 410 | Cleo

Gallery \_\_\_\_\_\_ Hanse 410 | Cleo

Booking \_\_\_\_\_ Hanse 410 | Cleo

**Check prices and availability** 