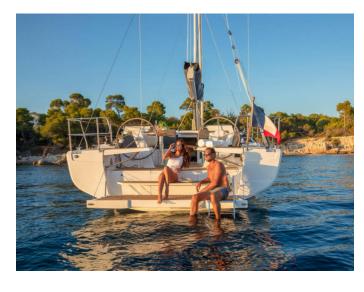

## Hanse 410 | Cleo (ID: 16069)

Sailboat Hanse 410 "Cleo" is located in D - Marin Dalmacija, Croatia. Built in year 2025, it provides accommodation for 8 people in 3 cabins, with 2 toilets and shower(s).