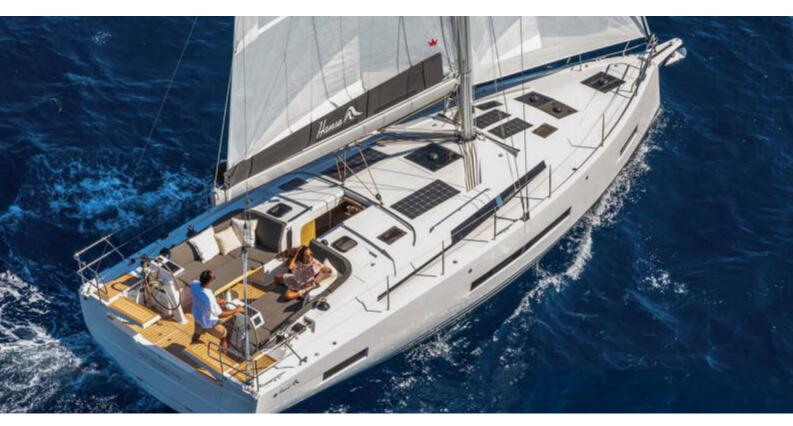

## Hanse 410 | Cleo (ID: 16069)

Sailboat Hanse 410 "Cleo" is located in D - Marin Dalmacija, Croatia. Built in year 2025, it provides accommodation for 8 people in 3 cabins, with 2 toilets and shower(s).

## **Specification**

| Year of build | Length  | Berths | Cabins     | Engine x 1  | Fuel tank        |
|---------------|---------|--------|------------|-------------|------------------|
| 2025          | 12.55 m | 8      | 3          | 39 hp       | 160 l            |
| Draft         | Beam    | wc     | Water tank | Mainsail    | Headsail         |
| 2.10 m        | 4.29 m  | 2      | 295 1      | full batten | self tacking jib |