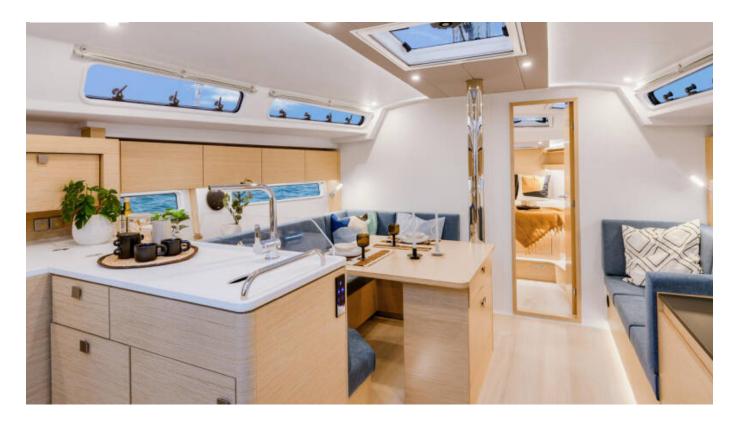

**CLICK HERE FOR MORE INFORMATION** 

or scan the following QR code >

✓ Bed linen ✓ Cockpit cushions Comfort ✓ Bathing platform ✓ Bimini top ✓ Cockpit table Deck ✓ Cockpit/stern, outside shower ✓ Dinghy ✓ Sprayhood ✓ Teak cockpit ✓ Outdoor speakers ✓ Radio CD mp3 player + USB Entertainment ✓ Hot water 
✓ Kitchen utensils (Galley equipment, cutlery) 
✓ Oven Galley ✓ Refrigerator ✓ Stove Interior ✓ Salon ✓ Autopilot ✓ Bow thruster ✓ GPS chart plotter - cockpit ✓ Nautical charts Navigation ✓ Pilot book ✓ Tridata Safety ✓ VHF radio ✓ Battery charger ✓ Inverter Yacht electrics