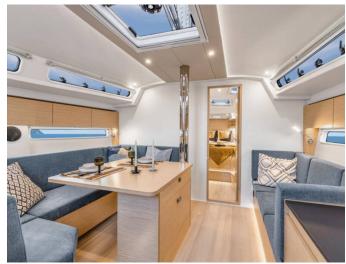

**CLICK HERE FOR MORE INFORMATION** 

or scan the following QR code >

✓ Bed linen ✓ Cockpit cushions Comfort ✓ Bathing platform ✓ Bimini top ✓ Cockpit table Deck ✓ Cockpit/stern, outside shower ✓ Dinghy ✓ Sprayhood ✓ Teak cockpit ✓ Outdoor speakers ✓ Radio CD mp3 player + USB Entertainment ✓ Hot water 
✓ Kitchen utensils (Galley equipment, cutlery) 
✓ Oven Galley ✓ Refrigerator ✓ Stove Interior ✓ Salon ✓ Autopilot ✓ Bow thruster ✓ GPS chart plotter - cockpit ✓ Nautical charts Navigation ✓ Pilot book ✓ Tridata Safety ✓ VHF radio ✓ Battery charger ✓ Inverter Yacht electrics