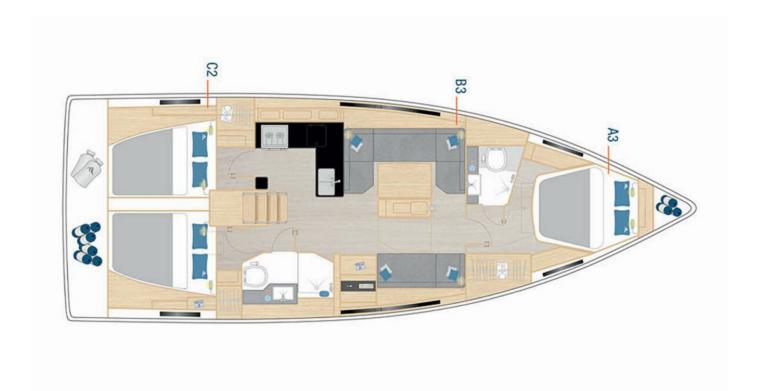

## Hanse 410 | Cleo (ID: 16069)

Sailboat Hanse 410 "Cleo" is located in D - Marin Dalmacija, Croatia. Built in year 2025, it provides accommodation for 8 people in 3 cabins, with 2 toilets and shower(s).

## **Specification**

| Year of build | Length  | Berths | Cabins     | Engine x 1  | Fuel tank        |
|---------------|---------|--------|------------|-------------|------------------|
| 2025          | 12.55 m | 8      | 3          | 39 hp       | 160 l            |
| Draft         | Beam    | wc     | Water tank | Mainsail    | Headsail         |
| 2.10 m        | 4.29 m  | 2      | 295 1      | full batten | self tacking jib |