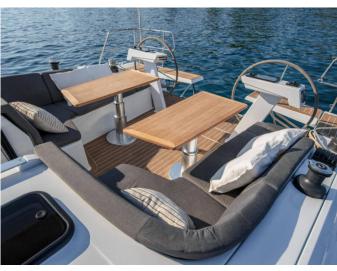

**CLICK HERE FOR MORE INFORMATION** 

or scan the following QR code >

✓ Bed linen ✓ Cockpit cushions Comfort ✓ Bathing platform ✓ Bimini top ✓ Cockpit table Deck ✓ Cockpit/stern, outside shower ✓ Dinghy ✓ Sprayhood ✓ Teak cockpit ✓ Outdoor speakers ✓ Radio CD mp3 player + USB Entertainment ✓ Hot water 
✓ Kitchen utensils (Galley equipment, cutlery) 
✓ Oven Galley ✓ Refrigerator ✓ Stove Interior ✓ Salon ✓ Autopilot ✓ Bow thruster ✓ GPS chart plotter - cockpit ✓ Nautical charts Navigation ✓ Pilot book ✓ Tridata Safety ✓ VHF radio ✓ Battery charger ✓ Inverter Yacht electrics