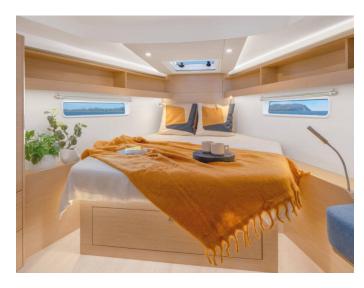

## Hanse 410 | Cleo (ID: 16069)

Sailboat Hanse 410 "Cleo" is located in D - Marin Dalmacija, Croatia. Built in year 2025, it provides accommodation for 8 people in 3 cabins, with 2 toilets and shower(s).

Gallery \_\_\_\_\_ Hanse 410 | Cleo

Gallery \_\_\_\_\_\_ Hanse 410 | Cleo

Booking \_\_\_\_\_ Hanse 410 | Cleo

**Check prices and availability** 