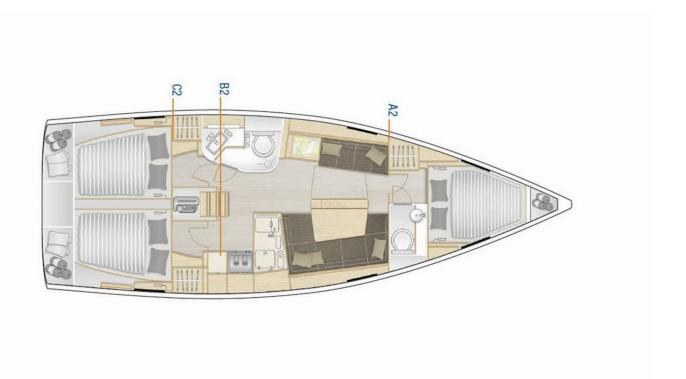

## **Specification**

| Year of build | Length  | Berths | Cabins     | Engine x 1  | Fuel tank        |
|---------------|---------|--------|------------|-------------|------------------|
| 2021          | 11.40 m | 8      | 3          | 30 hp       | 160 l            |
| Draft         | Beam    | wc     | Water tank | Mainsail    | Headsail         |
| 2.00 m        | 3.90 m  | 2      | 3201       | full batten | self tacking jib |