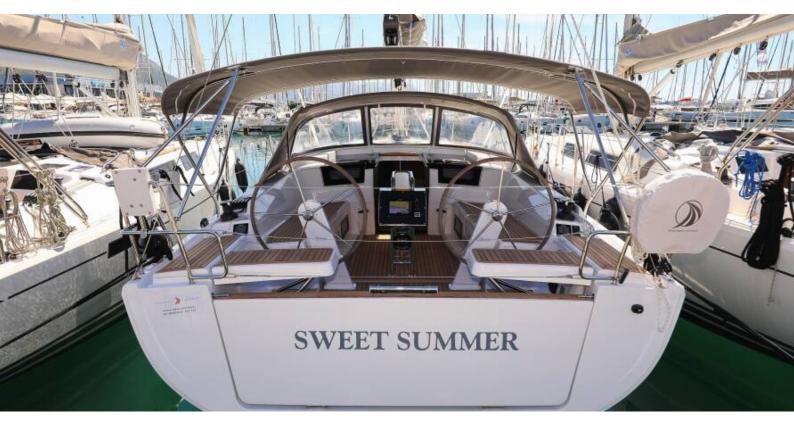

## Hanse 388 | Sweet Summer (ID: 7295)

Sailboat Hanse 388 "Sweet Summer" is located in Marina Kastela, Croatia. Built in year 2021, it provides accommodation for 8 people in 3 cabins, with 2 toilets and shower(s).

## **Specification**

| Year of build | Length  | Berths | Cabins     | Engine x 1  | Fuel tank        |
|---------------|---------|--------|------------|-------------|------------------|
| 2021          | 11.40 m | 8      | 3          | 30 hp       | 160 l            |
| Draft         | Beam    | wc     | Water tank | Mainsail    | Headsail         |
| 2.00 m        | 3.90 m  | 2      | 3201       | full batten | self tacking jib |