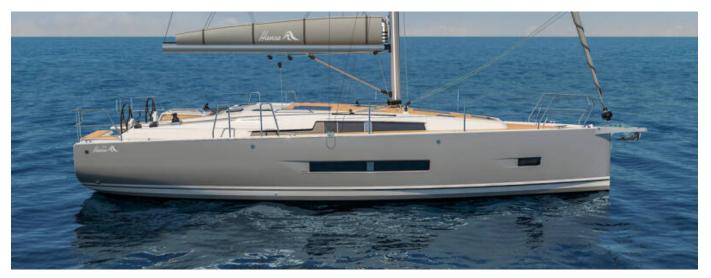

## Hanse 360 | Leeloo (ID: 16072)

Sailboat Hanse 360 "Leeloo" is located in **D-Marin Mandalina**, Croatia. Built in year 2025, it provides accommodation for 8 people in 3 cabins, with 2 toilets and shower(s).

## **Specification**

| Year of build | Length  | Berths | Cabins     | Engine x 1  | Fuel tank        |
|---------------|---------|--------|------------|-------------|------------------|
| 2025          | 11.32 m | 8      | 3          | 29 hp       | 160 l            |
| Draft         | Beam    | wc     | Water tank | Mainsail    | Headsail         |
| 2.05 m        | 3.99 m  | 2      | 345 1      | full batten | self tacking jib |