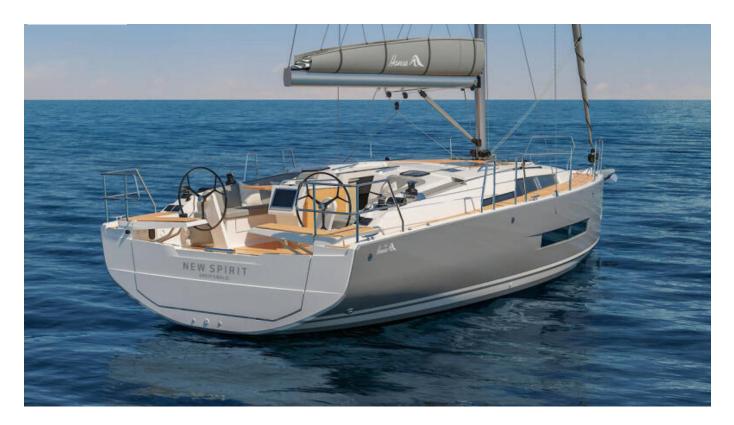

## Hanse 360 | Leeloo (ID: 16072)

Sailboat Hanse 360 "Leeloo" is located in **D-Marin Mandalina**, Croatia. Built in year 2025, it provides accommodation for 8 people in 3 cabins, with 2 toilets and shower(s).

## **Specification**

| Year of build | Length  | Berths | Cabins     | Engine x 1  | Fuel tank        |
|---------------|---------|--------|------------|-------------|------------------|
| 2025          | 11.32 m | 8      | 3          | 29 hp       | 160 l            |
| Draft         | Beam    | wc     | Water tank | Mainsail    | Headsail         |
| 2.05 m        | 3.99 m  | 2      | 345 1      | full batten | self tacking jib |