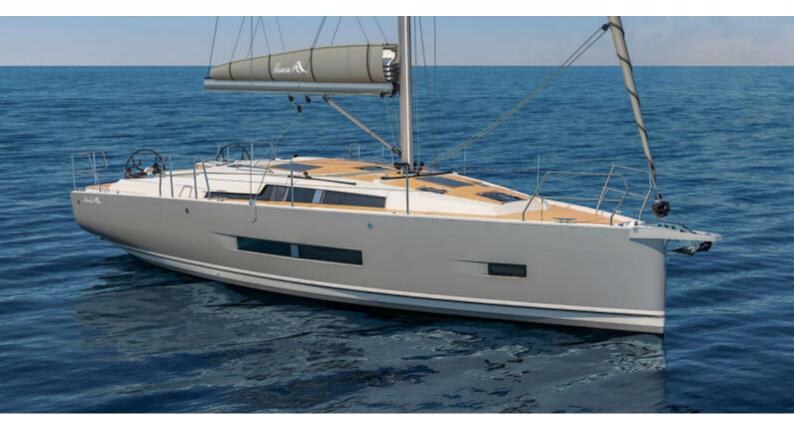

## Hanse 360 | Leeloo (ID: 16072)

Sailboat Hanse 360 "Leeloo" is located in **D-Marin Mandalina**, Croatia. Built in year 2025, it provides accommodation for 8 people in 3 cabins, with 2 toilets and shower(s).

## **Specification**

| Year of build | Length  | Berths | Cabins     | Engine x 1  | Fuel tank        |
|---------------|---------|--------|------------|-------------|------------------|
| 2025          | 11.32 m | 8      | 3          | 29 hp       | 160 l            |
| Draft         | Beam    | wc     | Water tank | Mainsail    | Headsail         |
| 2.05 m        | 3.99 m  | 2      | 345 1      | full batten | self tacking jib |