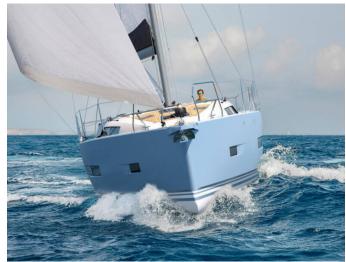

## Hanse 360 | Leeloo (ID: 16072)

Sailboat Hanse 360 "Leeloo" is located in **D-Marin Mandalina**, Croatia. Built in year 2025, it provides accommodation for 8 people in 3 cabins, with 2 toilets and shower(s).

## **Specification**

| Year of build | Length  | Berths | Cabins     | Engine x 1  | Fuel tank        |
|---------------|---------|--------|------------|-------------|------------------|
| 2025          | 11.32 m | 8      | 3          | 29 hp       | 160 l            |
| Draft         | Beam    | wc     | Water tank | Mainsail    | Headsail         |
| 2.05 m        | 3.99 m  | 2      | 345 1      | full batten | self tacking jib |