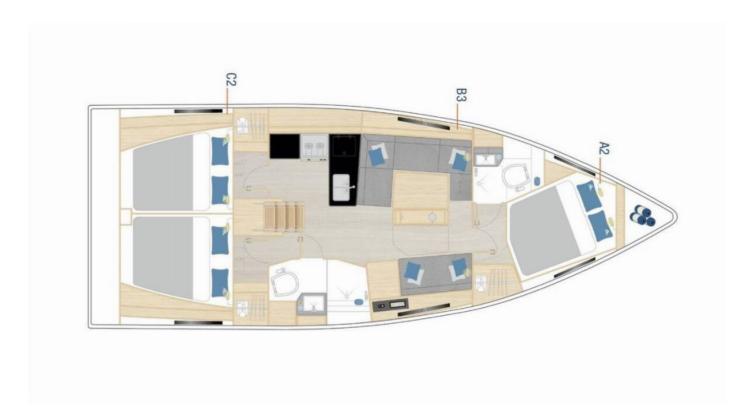

## Hanse 360 | Leeloo (ID: 16072)

Sailboat Hanse 360 "Leeloo" is located in **D-Marin Mandalina**, Croatia. Built in year 2025, it provides accommodation for 8 people in 3 cabins, with 2 toilets and shower(s).

## **Specification**

| Year of build | Length  | Berths | Cabins     | Engine x 1  | Fuel tank        |
|---------------|---------|--------|------------|-------------|------------------|
| 2025          | 11.32 m | 8      | 3          | 29 hp       | 160 l            |
| Draft         | Beam    | wc     | Water tank | Mainsail    | Headsail         |
| 2.05 m        | 3.99 m  | 2      | 345 1      | full batten | self tacking jib |