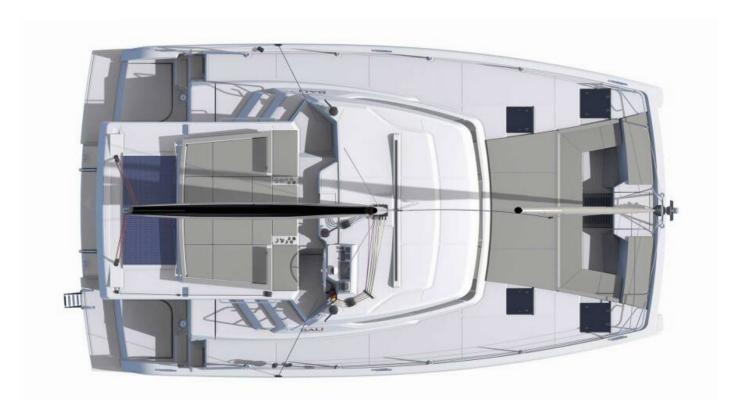

## **Specification**

| Year of build | Length  | Berths | Cabins       | Engine x 2  | Fuel tank        |
|---------------|---------|--------|--------------|-------------|------------------|
| 2025          | 12.31 m | 8 + 2  | 4            | 37 hp       | 400 1            |
| Draft         | Beam    | wc     | Water tank   | Mainsail    | Headsail         |
| 1.10 m        | 6.56 m  | 4      | <b>760 l</b> | full batten | self tacking jib |