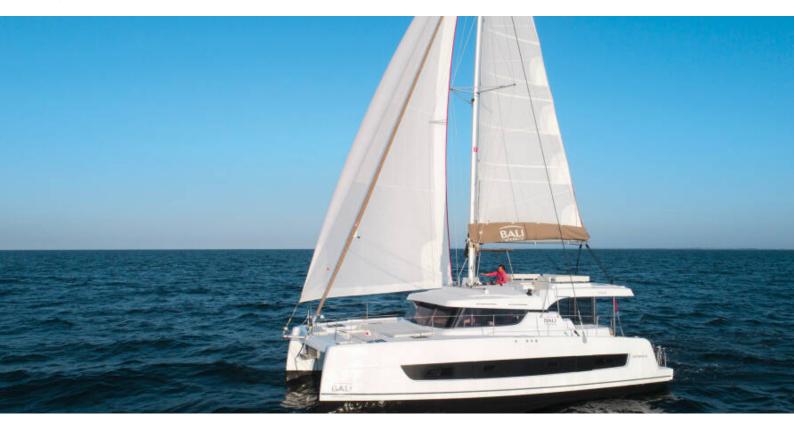

## Bali Catspace | Rolling Stone (ID: 16877)

Catamaran Bali Catspace "Rolling Stone" is located in **D-Marin Mandalina**, Croatia. Built in year 2025, it provides accommodation for 8 + 2 people in 4 cabins, with 4 toilets and shower(s).

## **Specification**

| Year of build | Length  | Berths | Cabins       | Engine x 2  | Fuel tank        |
|---------------|---------|--------|--------------|-------------|------------------|
| 2025          | 12.31 m | 8 + 2  | 4            | 37 hp       | 400 1            |
| Draft         | Beam    | wc     | Water tank   | Mainsail    | Headsail         |
| 1.10 m        | 6.56 m  | 4      | <b>760 l</b> | full batten | self tacking jib |